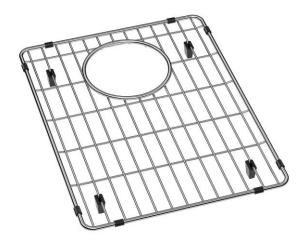

## **PRODUCT SPECIFICATIONS**

Elkay Stainless Steel 12" x 15-3/4" x 1-1/4" Bottom Grid. Overall dimensions are 12" x 15-3/4" x 1-1/4".

Made of Stainless Steel

Bottom grids are:

- Custom designed to protect and cover the bottom of your sink.
- Properly positioned opening for convenient access to drain or disposer.
- Built from solid stainless steel to resist corrosion and provide years of service.

| Material:          | Stainless Steel        |
|--------------------|------------------------|
| Dimensions:        | 12" x 15-3/4" x 1-1/4" |
| Fits Bowl Size(s): | 15-1/8" x 18-1/8"      |

Special Note: For bowls with rear center drain opening.