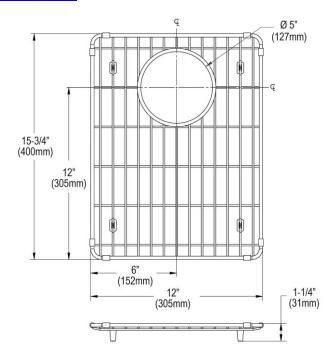

## **PRODUCT SPECIFICATIONS**

Elkay Stainless Steel 12" x 15-3/4" x 1-1/4" Bottom Grid. Overall dimensions are 12" x 15-3/4" x 1-1/4".

Made of Stainless Steel

Bottom grids are:

- Custom designed to protect and cover the bottom of your sink.
- Properly positioned opening for convenient access to drain or disposer.
- Built from solid stainless steel to resist corrosion and provide years of service.

| Material:          | Stainless Steel        |
|--------------------|------------------------|
| Dimensions:        | 12" x 15-3/4" x 1-1/4" |
| Fits Bowl Size(s): | 15-1/8" x 18-1/8"      |

Special Note: For bowls with rear center drain opening.